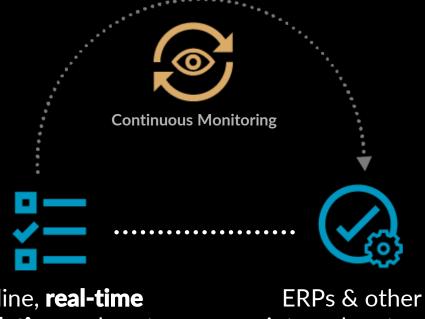

## apexportal.

What you will see with supplier registration

Requester invites
Supplier for
Risk Profile or
Registration

Online, **real-time validation** and sent
into intelligent
approval workflow

ERPs & other internal systems **updated** 