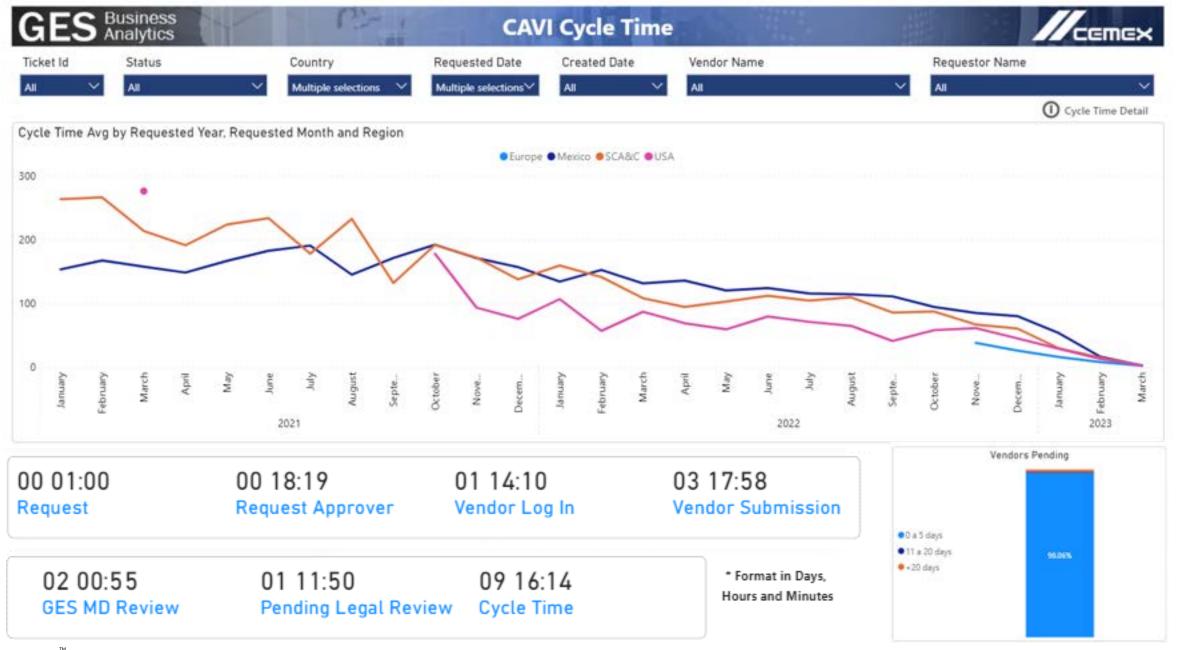

## Why CEMEX Chose apexportal

**Consolidated supplier path** for 6 ERPs

**Automated validations** of supplier data

**Configurable** to adjust as our requirements adjust

Partner to solve problems over the long term





## apexportal.

What you will see with supplier registration



Requester invites
Supplier for
Risk Profile or
Registration







Online, **real-time validation** and sent
into intelligent
approval workflow

ERPs & other internal systems **updated** 





Deployment Cover the world. Start with Mexico and then expand everywhere.





## **Lessons Learned**

Senior leadership sponsorship is critical

The target changes so you need to change also

Less is more for every process

Voice of the stakeholder will help guide your priorities