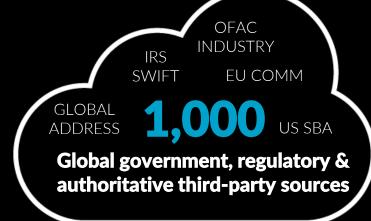

## apexportal.

What you will see with supplier registration

Requester invites
Supplier for
Risk Profile or
Registration

Online, **real-time validation** and sent
into intelligent
approval workflow

ERPs & other internal systems **updated** 