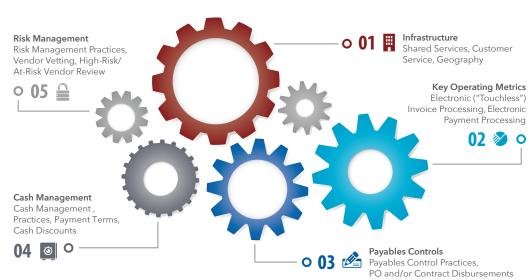

### BEST PRACTICE AREAS MEASURED

The Compass Benchmark Survey measures five areas.

Are you interested in participating? Visit the apexanalytix website at www.apexanalytix. com/resources/benchmarking-survey to see if you qualify to participate and receive a free customized benchmarking survey report.