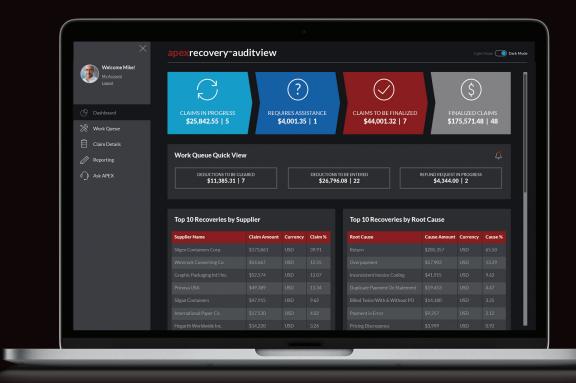

24x7 visibility to recovery audit performance, activity and action items.

Stay up to date at each stage of your recovery audit and know when your input is needed to expedite claims.

Communicate directly with the apexrecovery team to share claim data and resolve exceptions.

Address gaps and prevent future occurrences with drill down reporting by supplier and root cause.