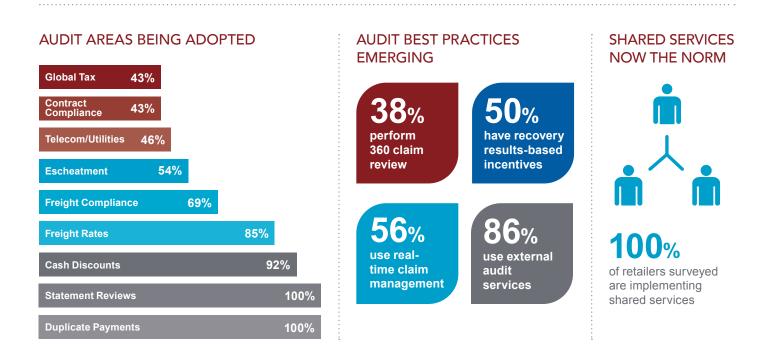

## Are You Keeping Pace with the Changing Retail Landscape?

It is clear change is underway in the retail landscape. Intense competition and an unrelenting focus on cost control and profitability are causing retail merchandising and payment teams to upend the status quo. They are adopting new operating models, controls and technologies and are expanding into a host of new audit arenas to reduce risk, protect spend and strengthen their bottom lines.