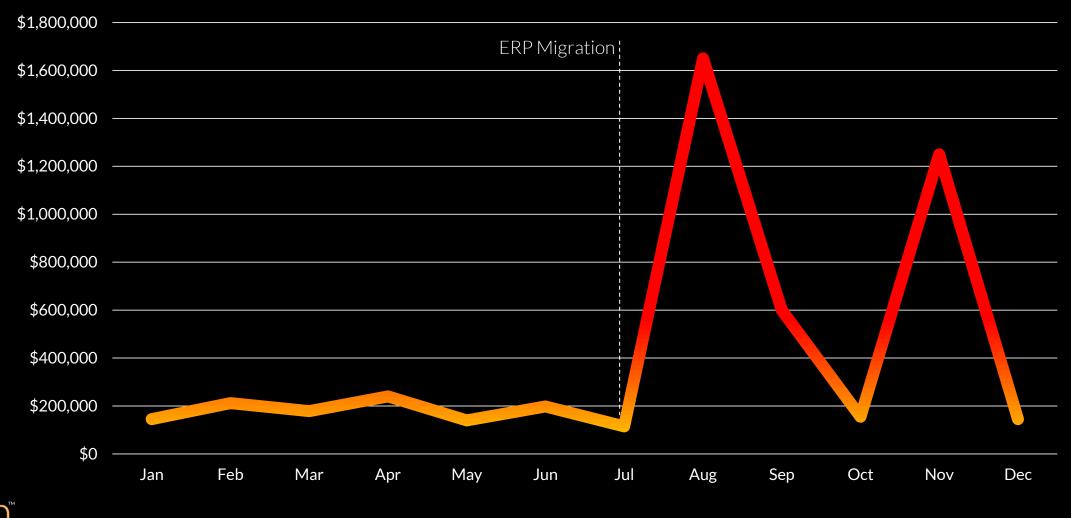

# **Disruption's Impact on Payables**

There are always day-to-day control gaps. They explode during change.

2025 APEX Analytix. LLC