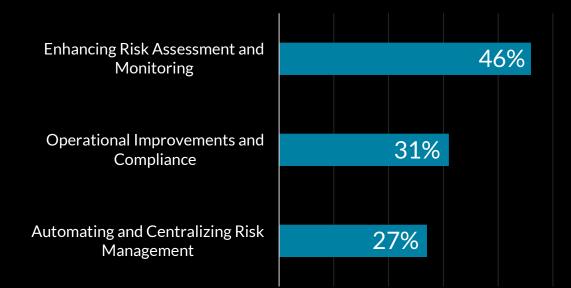

#### What Small & Mid-Size Businesses are Saying about Risk Management

What is the single biggest challenge with reducing your own company's risk? (What is their pain?)

25 APEX Analvtix. LLC

What key progress on your company's Third-Party Risk Management program you're looking to make? (What do they want?)