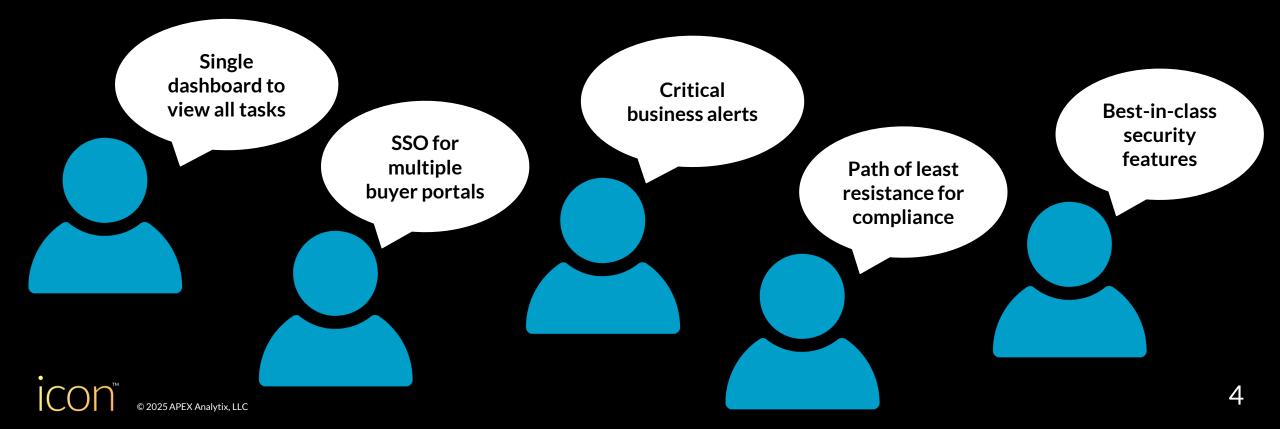

# The Why: Giving Suppliers What They're Asking For

Suppliers *want* to make sure they're doing what is needed to keep your business.

However, they're often busy, under-resourced, and struggle to keep up with unique, dynamic customer needs.

Conductor helps suppliers do a better job of taking the actions you want them to take in your portal, while also giving them the key functionalities they're asking for: