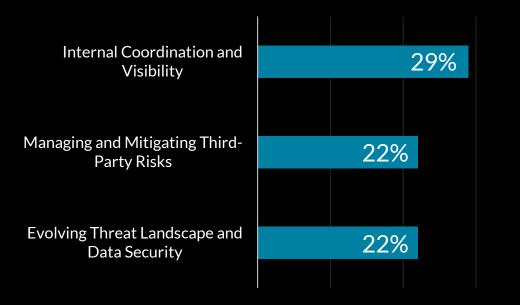

#### What Small & Mid-Size Businesses are Saying about Risk Management

What is the single biggest challenge with reducing your own company's risk? (What is their pain?)

25 APEX Analvtix. LLC

What key progress on your company's Third-Party Risk Management program you're looking to make? (What do they want?)